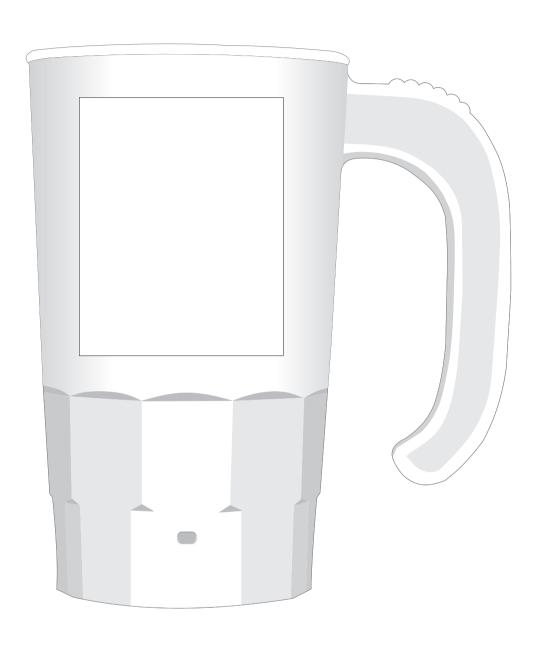

Item number: 80-77020 Item description: FCD

20 oz. Stackable Beer Stein

Please be mindful that any type smaller than 6 pt. may not print well. If your art contains letters smaller than this size, and the proof is approved, we are not responsible for poor imprint quality.

(6 pt.)

Thank you for your business!

For best accuracy please print

THE DOTTED LINE REPRESENTS THE MAXIMUM IMPRINT AREA. IT DOES NOT PRINT.